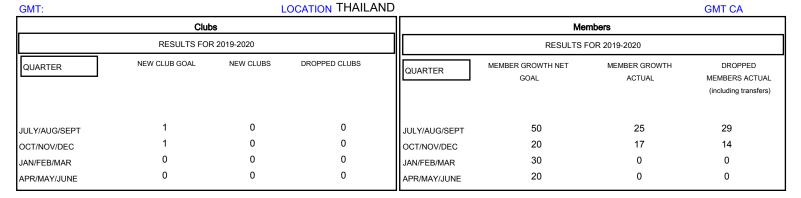

## MONTHLY MEMBERSHIP PROGRESS REPORT

## District 310 E

District to E







| DROPPED CLUBS: 0  DROPPED MEMBERS |         | 13 CLUBS OF 60 ADDED 1 OR MORE<br>NEW MEMBERS | GENDER DISTRII<br>MALE<br>FEMALE | BUTION<br>637 (42.75%)<br>853 (57.25%) |    |
|-----------------------------------|---------|-----------------------------------------------|----------------------------------|----------------------------------------|----|
| DECEASED                          | 2       | CLICK HERE FOR CUMULATIVE  MEMBERSHIP DATA    | TOTAL FAMILY UNIT MEMBERS        |                                        | 99 |
| CLUB CANCELLED OTHER              | 0<br>41 |                                               | FAMILY MEMBERS PAYING HALF DUES  |                                        | 54 |
| TOTAL                             | 43      |