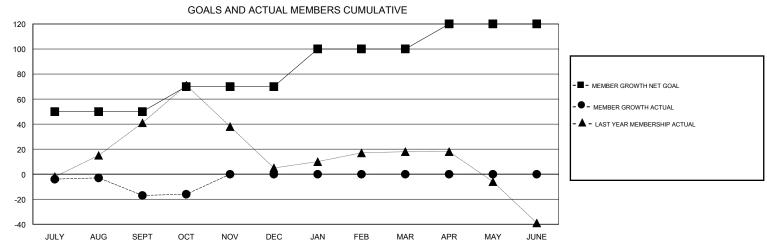

## MONTHLY MEMBERSHIP PROGRESS REPORT

## District 310 E

District to E







| DROPPED CLUBS: 0  DROPPED MEMBERS |         | 13 CLUBS OF 60 ADDED 1 OR MORE<br>NEW MEMBERS | GENDER DISTRII<br>MALE<br>FEMALE | BUTION<br>637 (42.75%)<br>853 (57.25%) |    |
|-----------------------------------|---------|-----------------------------------------------|----------------------------------|----------------------------------------|----|
| DECEASED                          | 2       | CLICK HERE FOR CUMULATIVE  MEMBERSHIP DATA    | TOTAL FAMILY UNIT MEMBERS        |                                        | 99 |
| CLUB CANCELLED OTHER              | 0<br>41 |                                               | FAMILY MEMBERS PAYING HALF DUES  |                                        | 54 |
| TOTAL                             | 43      |